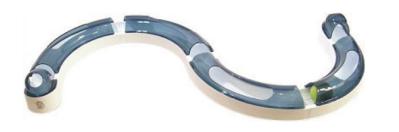

### Peek-a-boo Design for Hunters

Each circuit consists of a ball that zips around a closed track in rollercoaster fashion. The special peek-a-boo cover stimulates cats to chase and swat the ball, which quickly adds up to hours of entertainment!

# **Senses Play Circuit**

## **Senses 2.0 Play Circuit**

Catit Design Senses Play Circuit, Original

↑↑↑↑↑↑↑↑ 1,822