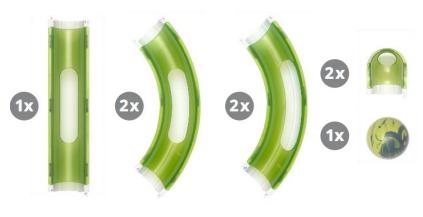

### New straight track enables compatibility with Senses 2.0

The new circuits include a **straight track** that allows compatibility with the wider, more stable Senses 2.0 product bases. This expansion adds **a lot of variety** and can even be **combined with the classic blue circuits**!

#### **Easy to Assemble**

Assembling the circuits is very straightforward - simply line up two joints and press down until you hear a soft click. To disassemble, push back the tabs on either ends and pull. The covers can be removed in similar fashion.

# Senses 2.0 Circuits

Match the new Senses 2.0 toys

1 NEW STRAIGHT TRACK

2 COMPATIBILITY WITH SENSES 2.0