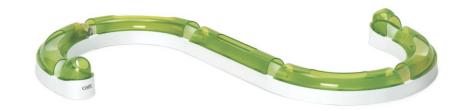

### Peek-a-boo Design for Hunters

Each circuit consists of a ball that zips around a closed track in rollercoaster fashion. The special peek-a-boo cover stimulates cats to chase and swat the ball, which quickly adds up to hours of entertainment!

### New straight track enables compatibility with Senses 2.0

The new circuits include a **straight track** that allows compatibility with the wider, more stable Senses 2.0 product bases. This expansion adds **a lot of variety** and can even be **combined with the classic blue circuits**!