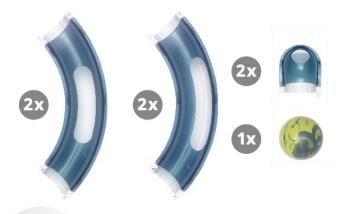

### New straight track enables compatibility with Senses 2.0

The new circuits include a **straight track** that allows compatibility with the wider, more stable Senses 2.0 product bases. This expansion adds **a lot of variety** and can even be **combined with the classic blue circuits**!

#### **Easy to Assemble**

Assembling the circuits is very straightforward - simply line up two joints and press down until you hear a soft click. To disassemble, push back the tabs on either ends and pull. The covers can be removed in similar fashion.

# Senses 2.0 Circuits

Match the new Senses 2.0 toys

1 NEW STRAIGHT TRACK

2 COMPATIBILITY WITH SENSES 2.0