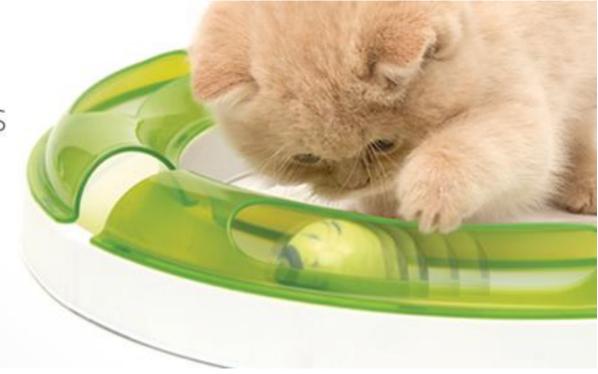

### Peek-a-boo Design for Hunters

Each circuit consists of a ball that zips around a closed track in rollercoaster fashion. The special peek-a-boo cover stimulates cats to chase and swat the ball, which quickly adds up to hours of entertainment!

## **Senses 2.0 Play Circuit**

Catit Design Senses Play Circuit, Original

↑↑↑↑↑↑↑↑ 1,822