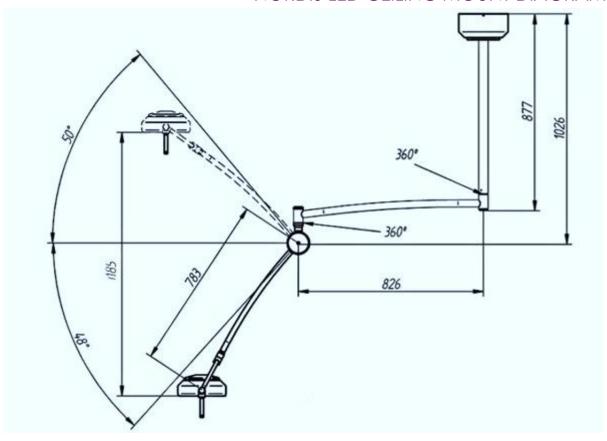

nance intensity provided by the LED module, gives you 100,000 lux at 50cm, 70,000 lux at 80cm and 50,000 lux at 50cm, with a colour temperature of 4,750 °K.

#### **Specification Sheet**

Voltage: 100-240V50/60Hz

Power: 50W Light Source: LED Luminous angle: 10°

Lifetime: 50,000 hours
Luminous intensity at 100 cm: 50,000 lux
Luminous intensity at 80 cm: 70,000 lux
Luminous intensity to 50 cm: 100.000 lux
Colour temperature: 4,750 °K
Autoclavable Handle: Yes

Light field Ø: 13 cm
Increase temperature in work field: 0° C
Weight: Trolley 12.5Kg
Wall Mount 7.5Kg
Ceiling Mount 10.5Kg

Colour (Mounts): RAL 9002

Prices correct at time of going to print. Price may change without prior notice. Price excludes VAT. E&OE

## NORDIS LED TROLLEY MOUNT DIAGRAM



#### NORDIS LED CEILING MOUNT DIAGRAM



## NORDIS LED WALL MOUNT DIAGRAM