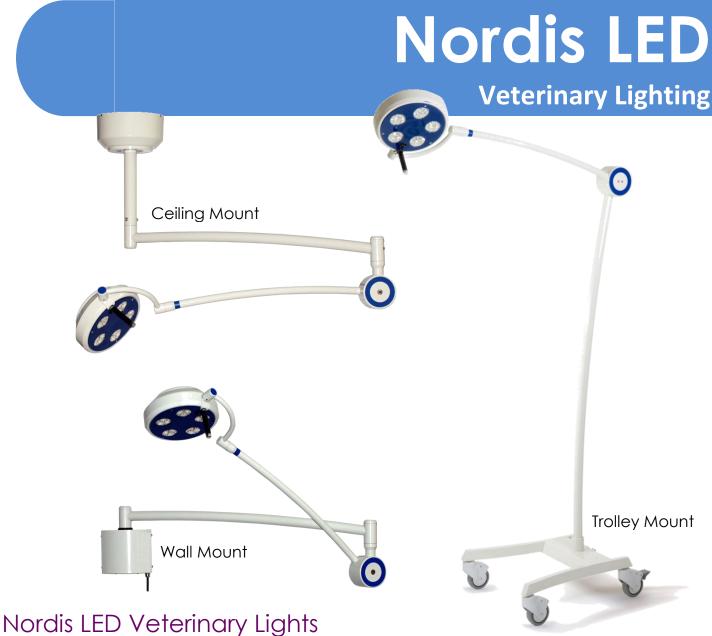

# Nordis LED Veterinary Lights

**Nordis Vet LED Lighting** is a new range of examination/operating lights designed to be robust, easy to manoeuvre and functional. They produce a cold light, crisp, clean white light, from a compact head measuring just 21.5cm.

The lights come with a choice of Trolley, Wall or Ceiling mounts. The ergonomic design, of these options facilitates mobility, handling and optimum positioning.

Using long life 50,000 hours LED diode lights they offer you a cold light with excellent quality. The luminance intensity provided by the LED module, gives you 100,000 lux at 50cm, 70,000 lux at 80cm and 50,000 lux at 50cm, with a colour temperature of 4,750 °K.