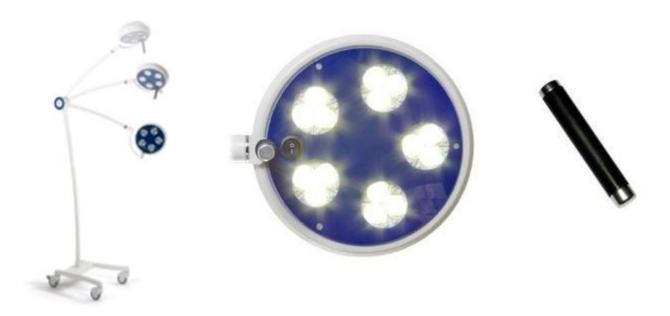

# Nordis LED Veterinary Lights

**Nordis Vet LED Lighting** is a new range of examination/operating lights designed to be robust, easy to manoeuvre and functional. They produce a cold light, crisp, clean white light, from a compact head measuring just 21.5cm.

#### **Specification Sheet**

Voltage: 100-240V50/60Hz

Power: 50W Light Source: LED Luminous angle: 10°

Lifetime: 50,000 hours
Luminous intensity at 100 cm: 50,000 lux
Luminous intensity at 80 cm: 70,000 lux
Luminous intensity to 50 cm: 100.000 lux
Colour temperature: 4,750 °K
Autoclavable Handle: Yes