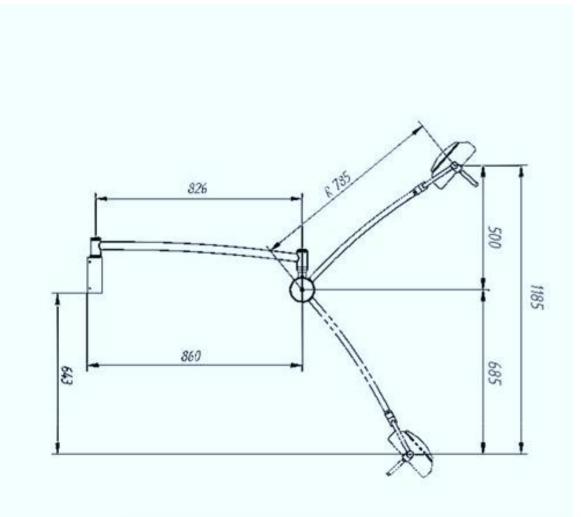

module, gives you 100,000 lux at 50cm, 70,000 lux at 80cm and 50,000 lux at 50cm, with a colour temperature of 4,750 °K.

#### **Specification Sheet**

Voltage: 100-240V50/60Hz

Power: 50W Light Source: LED Luminous angle: 10°

Lifetime: 50,000 hours
Luminous intensity at 100 cm: 50,000 lux
Luminous intensity at 80 cm: 70,000 lux
Luminous intensity to 50 cm: 100.000 lux
Colour temperature: 4,750 °K
Autoclavable Handle: Yes

Light field Ø: 13 cm
Increase temperature in work field: 0° C
Weight: Trolley 12.5Kg
Wall Mount 7.5Kg
Ceiling Mount 10.5Kg

Colour (Mounts): RAL 9002

Prices correct at time of going to print. Price may change without prior notice. Price excludes VAT. E&OE

## NORDIS LED TROLLEY MOUNT DIAGRAM



#### NORDIS LED CEILING MOUNT DIAGRAM



## NORDIS LED WALL MOUNT DIAGRAM