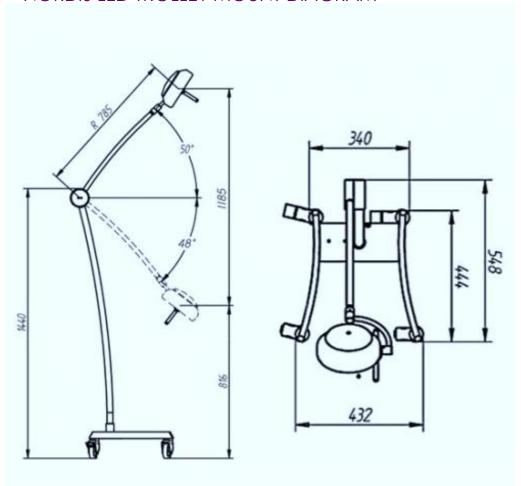

ld light with excellent quality. The luminance intensity provided by the LED module, gives you 100,000 lux at 50cm, 70,000 lux at 80cm and 50,000 lux at 50cm, with a colour temperature of 4,750 °K.

#### **Specification Sheet**

Voltage: 100-240V50/60Hz

Power: 50W Light Source: LED Luminous angle: 10°

Lifetime: 50,000 hours
Luminous intensity at 100 cm: 50,000 lux
Luminous intensity at 80 cm: 70,000 lux
Luminous intensity to 50 cm: 100.000 lux
Colour temperature: 4,750 °K
Autoclavable Handle: Yes

Light field Ø: 13 cm
Increase temperature in work field: 0° C
Weight: Trolley 12.5Kg
Wall Mount 7.5Kg
Ceiling Mount 10.5Kg

Colour (Mounts): RAL 9002

Prices correct at time of going to print. Price may change without prior notice. Price excludes VAT. E&OE

## NORDIS LED TROLLEY MOUNT DIAGRAM



#### NORDIS LED CEILING MOUNT DIAGRAM



## NORDIS LED WALL MOUNT DIAGRAM