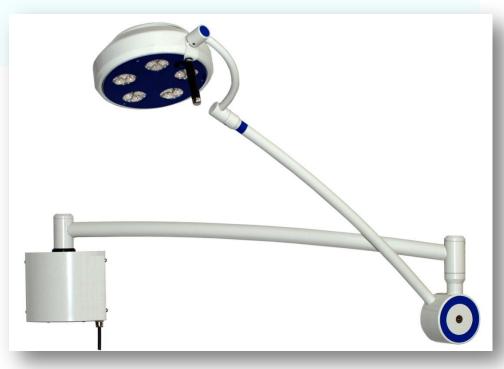

dule, gives you 100,000 lux at 50cm, 70,000 lux at 80cm and 50,000 lux at 50cm, with a colour temperature of 4,750 °K.

#### **Specification Sheet**

Voltage: 100-240V50/60Hz

Power: 50W Light Source: LED Luminous angle: 10°

Lifetime: 50,000 hours
Luminous intensity at 100 cm: 50,000 lux
Luminous intensity at 80 cm: 70,000 lux
Luminous intensity to 50 cm: 100.000 lux
Colour temperature: 4,750 °K
Autoclavable Handle: Yes

Light field Ø: 13 cm
Increase temperature in work field: 0° C
Weight: Trolley 12.5Kg
Wall Mount 7.5Kg
Ceiling Mount 10.5Kg

Colour (Mounts): RAL 9002

Prices correct at time of going to print. Price may change without prior notice. Price excludes VAT. E&OE

## NORDIS LED TROLLEY MOUNT DIAGRAM



#### NORDIS LED CEILING MOUNT DIAGRAM



## NORDIS LED WALL MOUNT DIAGRAM