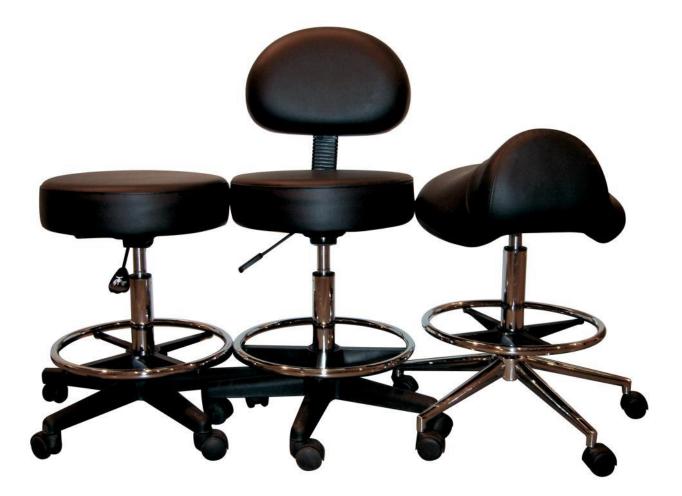

## Pro-Seat Saddle Stools, Stools and Chairs

## Pro-Seat Stool & Chair

Ergonomic seating – While much attention is patients comfort it is important for you to have ergonomically correct seating. Correct posture is critical to maintaining a pain free career, not mention day-to-day comfort.

That's why Pro-Seat have paid special attention to the ergonomic construction of the stools and chair. Available in a variety of colours to match most surroundings.

## Specifications:

Large Contoured Seats Cushion Thickness: 7cm Five-star base: Dia. 56cm Height Adjustable: 65-90cm Foot Ring: Dia. 40cm (Removable) 2-Year Warranty