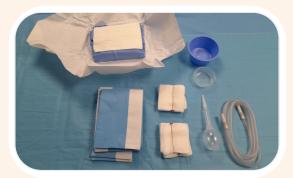

# Procedure Pack One (VYDPP1)

A versatile procedure pack used across surgical procedures including orthopaedic, soft tissue, neurology & cardiology.

#### Each pack includes

- 1 x Trolley Drape 140cm x 160cm
- 4 x Lateral Drape 90cm x 100cm
- 1x Bowl 500ml blue rigid
- 1 x Suction tubing 3m 7mm diameter F/F
- 1 x 120ml cristal round gallipot
- 20 x Swab 10cm x 10cm 16ply XRO
- 1x Gown XL
- 1 x Bulb syringe irrigate and aspirate