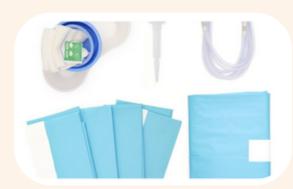

# Procedure Pack Two (VYDPP2)

Procedure Pack Two has been developed for all orthopaedic procedures, except total hip replacement.

#### Each pack includes

- 1 x Trolley Drape 140cm x 190cm
- 4 x Lateral Drape 90cm x 100cm
- 10 x Swab 10cm x 10cm 12ply 17 thread XRO
- 1 x Kidney dish 800ml
- 1 x Bulb syringe irrigate and aspirate
- 1x Crepe bandage 5x400cm
- 1 x Absorbent Drape 200 x 320cm with Aperture diameter 3cm
- 1x Suction tubing 3m 7mm diameter F/F
- 1x Cautery Tip Cleaner