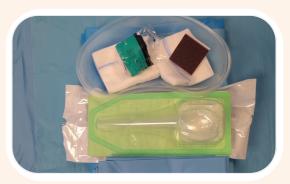

# Procedure Pack Four (VYDPP4)

Procedure Pack Four supports exotic procedures Exotic Vet drape Pack

#### Each pack includes

- Trolley cover 140cm x 190cm
- Peelable drape with adjustable window of 110x135cm