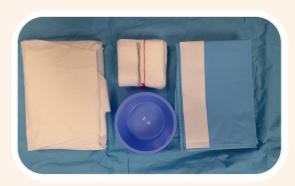

# Procedure Pack Two (VYDPP2)

Procedure Pack Two has been developed for all orthopaedic procedures, except total hip replacement.

#### Each pack includes

- 1 x Trolley Drape 140cm x 190cm
- 4 x Lateral Drape 90cm x 100cm
- 10 x Swab 10cm x 10cm 12ply 17 thread XRO
- 1 x Kidney dish 800ml
- 1 x Bulb syringe irrigate and aspirate
- 1x Crepe bandage 5x400cm
- 1 x Absorbent Drape 200 x 320cm with Aperture diameter 3cm
- 1x Suction tubing 3m 7mm diameter F/F
- 1x Cautery Tip Cleaner