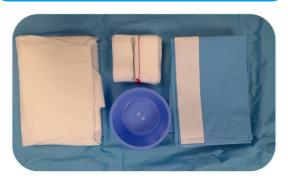

# Procedure Pack Five (VYDPP5NC)

Theatre Pack

#### Each pack includes

- 1 x Trolley Drape 180 x 200cm
- 1 x Trolley Cover 140 x 190cm
- 4 x Lateral Drape 100 x 120cm
- 10 x Swabs 10x10cm 12 ply, 17 thread XRO