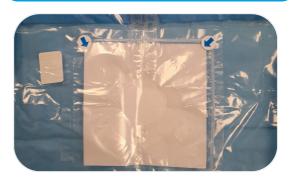

# Procedure Pack Nine (VYDPP9NC)

# Procedure Pack Nine has been developed specifically for bitch spays

#### Each pack includes

- 1x Outer Wrap 75x90cm
- 10 x Swabs 10x10cm 16ply XRO
- 1 x Fenestrated Adhesive Drape 75x90cm, aperture 7x12cm
- 1 x Scalpel N10
- 2 x Hand Towels 33x38cm