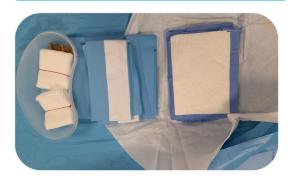

### Procedure Pack Eight (VYDPP8)

#### Theatre Pack

#### Each pack includes

- 1x Outer Wrap
- 1 x Drape Towel 160x200cm
- 1 x Table Cover 140x190cm
- 4 x Drape Towel with Adhesive 40x60cm
- 1x Gown Large T. XL
- 10 x Swabs 7.5 x 10cm 32 ply white XRO
- 1x Kidney dish
- 1 x Blade No. 15