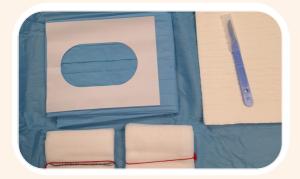

# Procedure Pack One (VYDPP1)

A versatile procedure pack used across surgical procedures including orthopaedic, soft tissue, neurology & cardiology.

#### Each pack includes

- 1 x Trolley Drape 140cm x 160cm
- 4 x Lateral Drape 90cm x 100cm
- 1x Bowl 500ml blue rigid
- 1 x Suction tubing 3m 7mm diameter F/F
- 1 x 120ml cristal round gallipot
- 20 x Swab 10cm x 10cm 16ply XRO
- 1x Gown XL
- 1 x Bulb syringe irrigate and aspirate