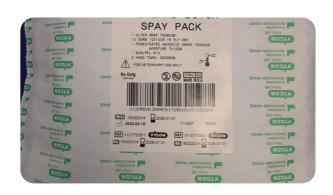

# Procedure Pack Nine (VYDPP9NC)

# Procedure Pack Nine has been developed specifically for bitch spays

#### Each pack includes

- 1x Outer Wrap 75x90cm
- 10 x Swabs 10x10cm 16ply XRO
- 1 x Fenestrated Adhesive Drape 75x90cm, aperture 7x12cm
- 1 x Scalpel N10
- 2 x Hand Towels 33x38cm