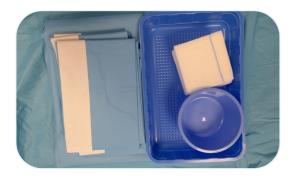

# Procedure Pack Three (VYDPP3NC)

Drape Pack

#### Each pack includes

- 1 x 500ml Blue Rigid Bowl
- 10 x Swabs 10x10cm, 32 ply, White XRO
- 4 x Lateral Drape 90x100cm
- 1 x Trolley Cover 160x240cm
- 1 x Drape Towel Absorbent 160x300cm PE
- 1 x Large Blue Tray 30x20x5cm