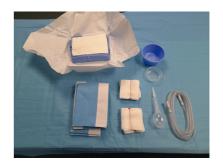

# Procedure Pack Ten (VYDPP10)

# A versatile pack used across surgical procedures

#### Each pack includes

- 1 x Suction tubing 3m 7mm diam F/F
- 1 x Bulb syringe irrigate and aspirate
- 1 x Set label 90x180mm
- 1x Kidney tray 800ml
- 1 x Table cover 160x200cm
- 4 x Lateral drape 80x90cm
- 10 x Swabs 10 x 10 cm 12 ply 17 thread XRO
- 1x Bowl 500ml blue rigid
- 1x Bowl 250ml blue rigid