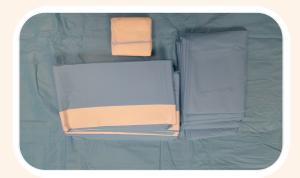

# Procedure Pack One (VYDPP1)

A versatile procedure pack used across surgical procedures including orthopaedic, soft tissue, neurology & cardiology.

#### Each pack includes

- 1 x Trolley Drape 140cm x 160cm
- 4 x Lateral Drape 90cm x 100cm
- 1x Bowl 500ml blue rigid
- 1 x Suction tubing 3m 7mm diameter F/F
- 1 x 120ml cristal round gallipot
- 20 x Swab 10cm x 10cm 16ply XRO
- 1x Gown XL
- 1 x Bulb syringe irrigate and aspirate