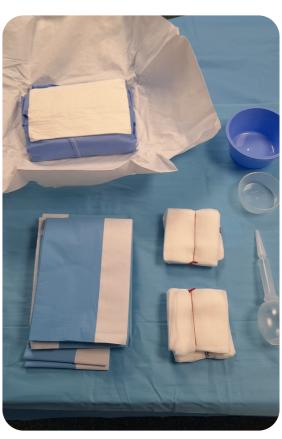

# Procedure Pack One (VYDPP1)

A versatile procedure pack used across surgical procedures including orthopaedic, soft tissue, neurology & cardiology.

#### Each pack includes

- 1 x Trolley Drape 140cm x 160cm
- 4 x Lateral Drape 90cm x 100cm
- 1x Bowl 500ml blue rigid
- 1 x Suction tubing 3m 7mm diameter F/F
- 1 x 120ml cristal round gallipot
- 20 x Swab 10cm x 10cm 16ply XRO
- 1x Gown XL
- 1 x Bulb syringe irrigate and aspirate