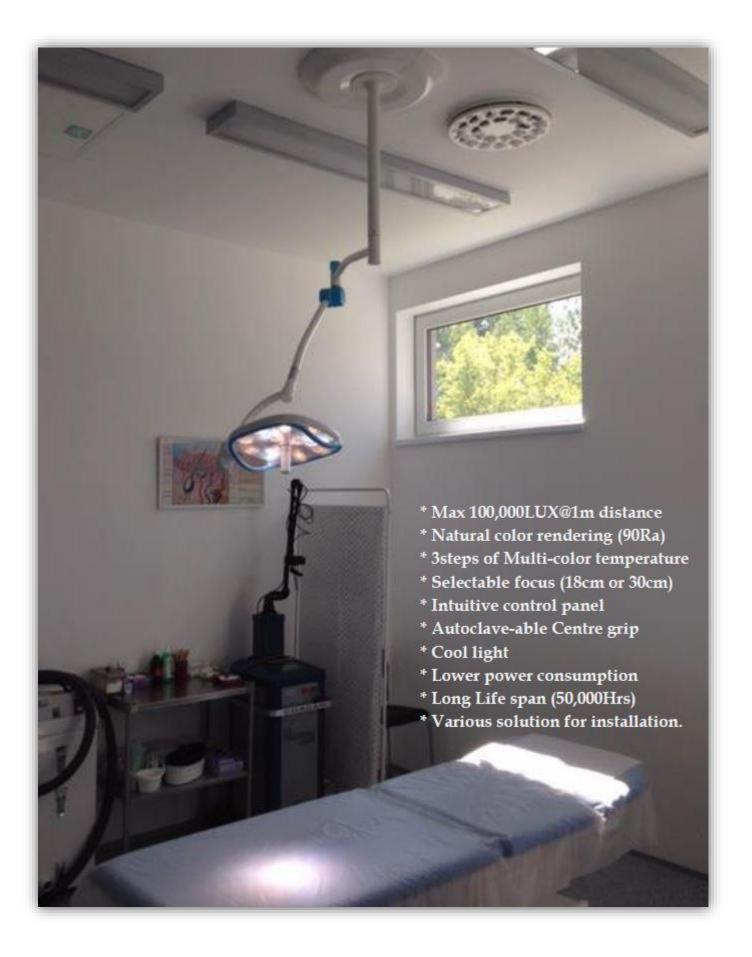

### **Technical Data:**

- Light Intensity at 1m: Max. 100,000 Lux
- LEDs: 18
- Focal Size: Two adjustment 18 and 30 cm (Diameter)
- Adjustable Colour Temperature: 3,800K / 4,300 K / 5,000 K
- Accordance with: 93/42/EEC
- EN60601 3rd edition Class 1
- CRI: 90
- Power Consumption: 25W
- Power Input: 100 ~ 250 VAC / 50/60Hz
- Life Cycle: 50,000 hours
- Mobile / Ceiling / Wall (Ceiling Heights from just 2.3M)
- Installation: Ceiling Height (let us know your ceiling height for best pole option)