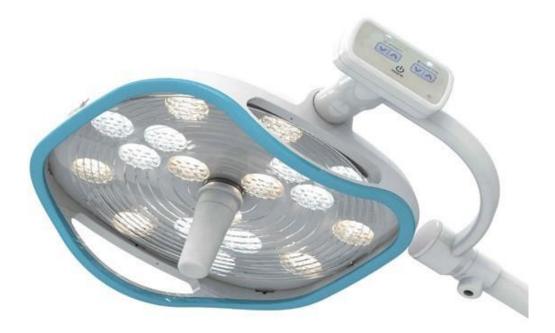

# Luvis L200 Plus Surgery Light Ceiling, Trolley or Wall Mount Option

Introducing a bright 100,000 lux versatile medical light

- 100,000 Lux at 1M
- Adjustable Colour Temperature (to Suite Tissue) 3800K, 4300K or 5000K
- Superb Colour Rendering (90 Ra)
- Excellent "Shadowless" Light
- Adjustable Focus Spot
- 3 Ceiling Heights Available

### Scialytic effect

The high optical efficiency of the Luvis-S200 Plus is based on an innovative lens system with 18 LED sources that ensures a beam of light with wide scialytic effect.

### **Technical Data:**

- Light Intensity at 1m: Max. 100,000 Lux
- LEDs: 18
- Focal Size: Two adjustment 18 and 30 cm (Diameter)
- Adjustable Colour Temperature: 3,800K / 4,300 K / 5,000 K
- Accordance with: 93/42/EEC
- EN60601 3rd edition Class 1
- CRI: 90
- Power Consumption: 25W
- Power Input: 100 ~ 250 VAC / 50/60Hz
- Life Cycle: 50,000 hours
- Mobile / Ceiling / Wall (Ceiling Heights from just 2.3M)
- Installation: Ceiling Height (let us know your ceiling height for best pole option)