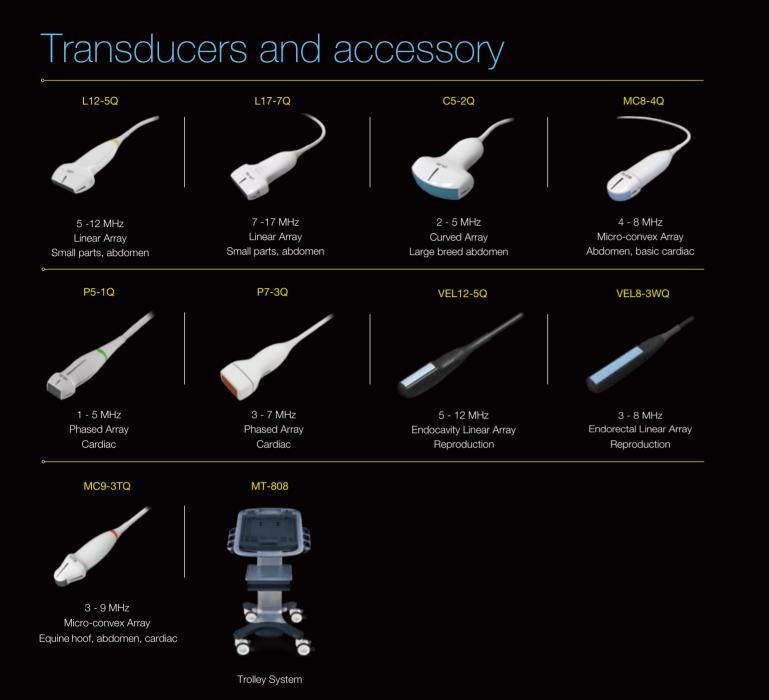

### Distinctive Design

Dual transducers design can simplifyworkflow and improve the diagnostic efficiency

Unique dual-batteries design support ultra-long continuous scanning more than two hours

TAI provides excellent detail resolution and color sensitivity to display low flows in feline kidnev