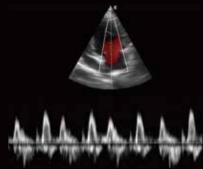

The pediatric phased array probe delivers an excellent spectrum without any background noise especially for small animals

Ergonomic control panel with high sensitive touch screen ensures everything at fingertips