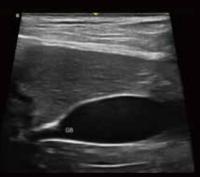

The display of canine gallbladder is excellent and the neck of it looks clear which is essential for diagnosis

The edge of this canine's bladder is smooth and internal echo is uniform which is significant for scanning