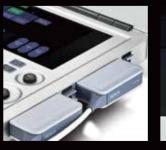

### Distinctive Design

Dual transducers design can simplifyworkflow and improve the diagnostic efficiency

Unique dual-batteries design support ultra-long continuous scanning more than two hours

TAI provides excellent detail resolution and color sensitivity to display low flows in feline kidnev