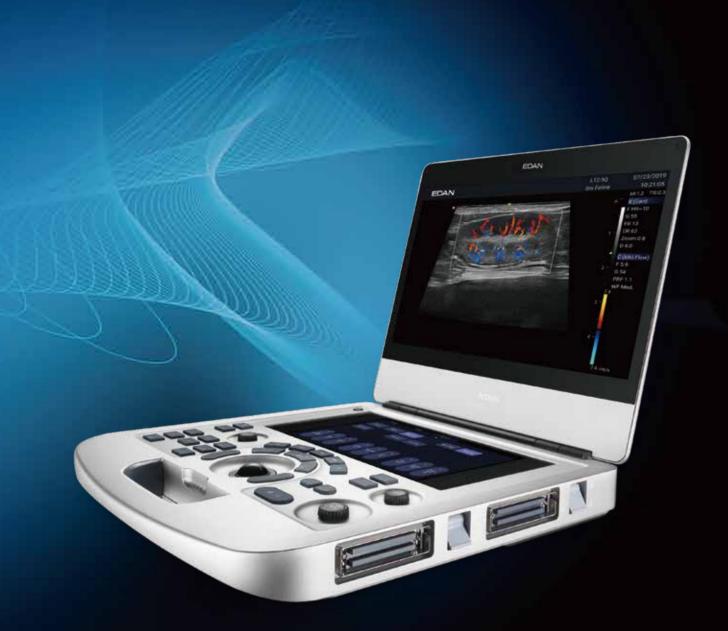

#### **Redefining Innovation Through** Value and Performance

The Acclarix AX3 VET has been designed from the relentless focus on delivering uncompromising performance at a cost-effective price. Alone with the unique dual-sockets and dual-batteries inspiration in a 4.5kg lightweight magnesium alloy body, the remarkable Acclarix AX3 VET delivers a surprising value to meet all the demands for animals.

## Intelligent Workflow

- High sensitive touch screen for daily operation
- Dedicated presets and measurement packages for veterinary applications
- Customizable user interface for personalized design
- Multiple data management methods: DICOM, network, PDF, AVI and BMP file export

The pediatric phased array probe delivers an excellent spectrum without any background noise especially for small animals

Ergonomic control panel with high sensitive touch screen ensures everything at fingertips

Ultra-light and ultra-compact design facilitates maneuverability and portability