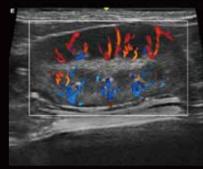

### Distinctive Design

Dual transducers design can simplifyworkflow and improve the diagnostic efficiency

Unique dual-batteries design support ultra-long continuous scanning more than two hours

TAI provides excellent detail resolution and color sensitivity to display low flows in feline kidnev