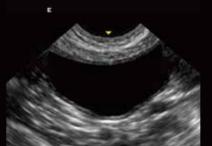

The display of canine gallbladder is excellent and the neck of it looks clear which is essential for diagnosis

The edge of this canine's bladder is smooth and internal echo is uniform which is significant for scanning