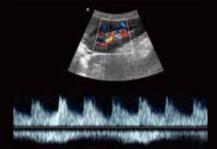

The adult phased array probe shows superb blood flow of cardiac examination even in large animals

A perfect renal spectrum is advantageous for the evaluation of some important diagnostic indexes like PI and RI