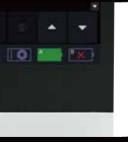

The pediatric phased array probe delivers an excellent spectrum without any background noise especially for small animals

Ergonomic control panel with high sensitive touch screen ensures everything at fingertips